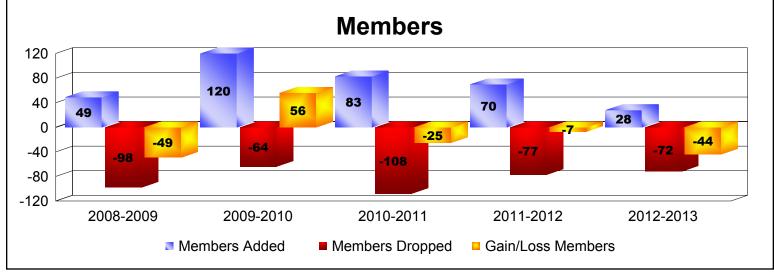

District 410 D

As of June 2013 Cumulative

| Year      | New<br>Clubs | Dropped<br>Clubs | Gain/<br>Loss<br>Clubs | New<br>Members | Charter<br>Members | Reinstate<br>Members | Transfer<br>Members | Total<br>Member<br>Added | Total<br>Members<br>Dropped | Gain/<br>Loss<br>Members |
|-----------|--------------|------------------|------------------------|----------------|--------------------|----------------------|---------------------|--------------------------|-----------------------------|--------------------------|
| 2008-2009 | 0            | -1               | -1                     | 34             | 0                  | 13                   | 2                   | 49                       | -98                         | -49                      |
| 2009-2010 | 1            | -1               | 0                      | 89             | 24                 | 2                    | 5                   | 120                      | -64                         | 56                       |
| 2010-2011 | 1            | -1               | 0                      | 51             | 20                 | 2                    | 10                  | 83                       | -108                        | -25                      |
| 2011-2012 | 0            | 0                | 0                      | 62             | 0                  | 2                    | 6                   | 70                       | -77                         | -7                       |
| 2012-2013 | 0            | 0                | 0                      | 25             | 1                  | 1                    | 1                   | 28                       | -72                         | -44                      |
| Average   | 0            | -1               | 0                      | 52             | 9                  | 4                    | 5                   | 70                       | -84                         | -14                      |