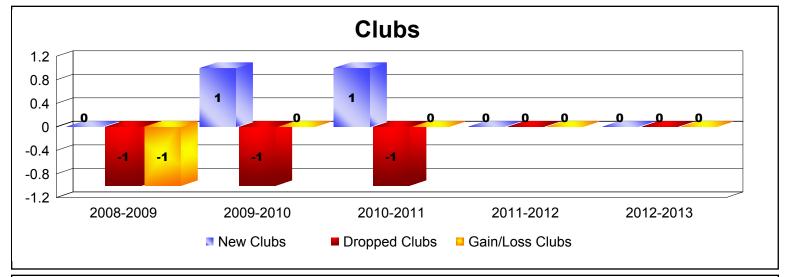

District 410 D

As of June 2013 Cumulative

| Year      | New<br>Clubs | Dropped<br>Clubs | Gain/<br>Loss<br>Clubs | New<br>Members | Charter<br>Members | Reinstate<br>Members | Transfer<br>Members | Total<br>Member<br>Added | Total<br>Members<br>Dropped | Gain/<br>Loss<br>Members |
|-----------|--------------|------------------|------------------------|----------------|--------------------|----------------------|---------------------|--------------------------|-----------------------------|--------------------------|
| 2008-2009 | 0            | -1               | -1                     | 34             | 0                  | 13                   | 2                   | 49                       | -98                         | -49                      |
| 2009-2010 | 1            | -1               | 0                      | 89             | 24                 | 2                    | 5                   | 120                      | -64                         | 56                       |
| 2010-2011 | 1            | -1               | 0                      | 51             | 20                 | 2                    | 10                  | 83                       | -108                        | -25                      |
| 2011-2012 | 0            | 0                | 0                      | 62             | 0                  | 2                    | 6                   | 70                       | -77                         | -7                       |
| 2012-2013 | 0            | 0                | 0                      | 25             | 1                  | 1                    | 1                   | 28                       | -72                         | -44                      |
| Average   | 0            | -1               | 0                      | 52             | 9                  | 4                    | 5                   | 70                       | -84                         | -14                      |